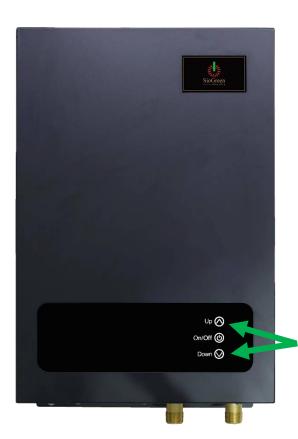

Turn the breakers on to the unit and press the On/Off button on the display to turn the unit on. Make sure there are no open faucets, and the unit is in standby.

Press and hold the up and down buttons simultaneously. Hold both buttons down for approximately 10 seconds or until the display shows the 18 or 14 kW setting.

Once you see either number on the display use the up or down button to switch the kW setting to the desired setting (14 or 18) When you switch to the desired setting, press the On/Off button to keep the setting. This will be the setting until you manually change it again.